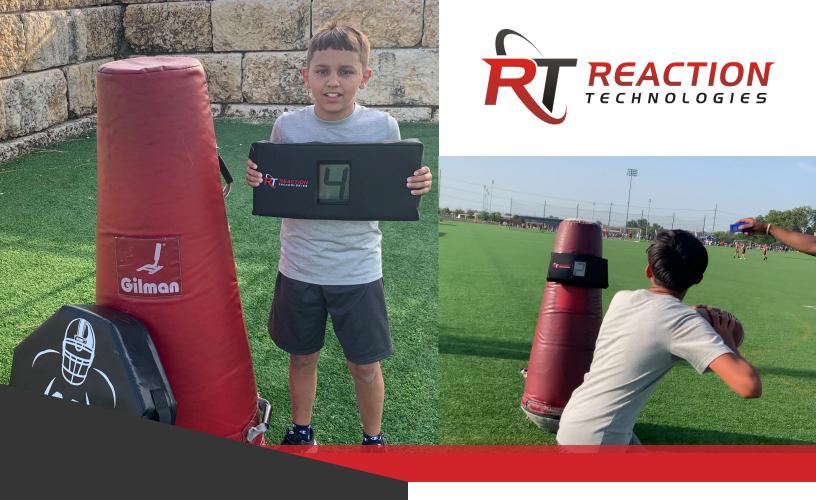

# A PRODUCT IN A LEAGUE OF ITS OWN: HEADS UP™

We've designed a product that *increases efficiency* and *reduces human error*. Heads Up<sup>™</sup> is a small screen device that can be mounted on physical equipment.

#### TACKLING DUMMY ACCESSORY

- · Perfect for football and rugby
- Designed to minimize head, neck, and spine injuries by ensuring proper tackling procedures
- Aligned with new NFL rules that emphasize stance, posture, and technique (knees bent, pads down, hands first, head up and out of the way) to reduce foul player contact

### **HOW IT WORKS**

- As an athlete approaches the device, a coach remotely directs the **Heads Up™** device to display a number, letter, or symbol on the screen.
- While performing a drill (tackling and moving), the athlete tells the coach what was displayed. This is only possible if the athlete approached the device using a proper heads-up pose.