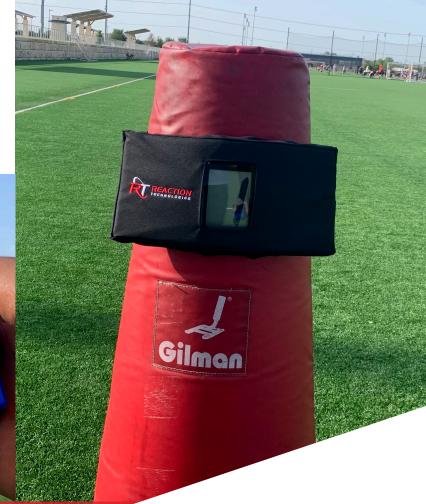

# A PRODUCT IN A LEAGUE OF ITS OWN: HEADS UP™

We've designed a product that *increases efficiency* and *reduces human error*. Heads Up<sup>™</sup> is a small screen device that can be mounted on physical equipment.

#### TACKLING DUMMY ACCESSORY

- · Perfect for football and rugby
- Designed to minimize head, neck, and spine injuries by ensuring proper tackling procedures
- Aligned with new NFL rules that emphasize stance, posture, and technique (knees bent, pads down, hands first, head up and out of the way) to reduce foul player contact