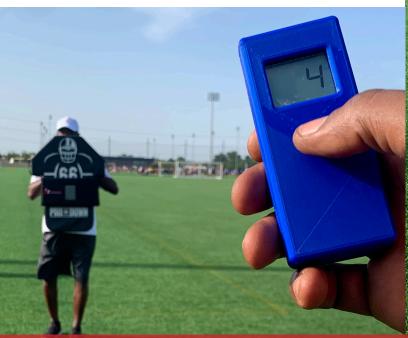

### **HOW IT WORKS**

- As an athlete approaches the device, a coach remotely directs the **Heads Up™** device to display a number, letter, or symbol on the screen.
- While performing a drill (tackling and moving), the athlete tells the coach what was displayed. This is only possible if the athlete approached the device using a proper heads-up pose.